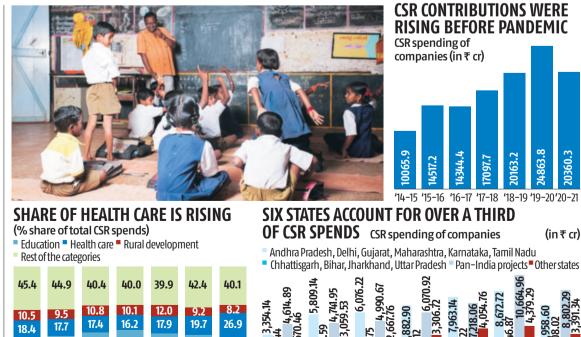

# 6 states, 3 sectors get most of CSR spend

More developed states preferred; education, health care, rural development account for 59.9%

## **ISHAAN GERA**

New Delhi, 1 March

Corporate social responsibility (CSR) contributions rose steadily before the pandemic, but were skewed towards three sectors and more developed states, an analysis of the data reveals.

An analysis of the data from the government's CSR dashboard shows that in FY21, companies spent ₹20,360 crore on CSR commitments. The year before that, they had spent ₹24,864 crore, a 24 per cent rise over the previous year. In the last six years, the CSR contribution growth has averaged at 14 per cent.

The new framework expects to increase this further as corporate contributions are nowhere near the 2 per cent net profit mark as mandated by the law. But the analysis reveals that a more significant issue pertains to rechanneling of investments.

Investments are skewed towards three sectors — Education. healthcare, and rural development. And, contributions to these sectors have been increasing.

| 45.4         | 44.9        | 40.4         | 40.0         | 39.9         | 42.4        | 40.1        |       | 89                       | 95<br>95                    | ,076.22<br>90.67                   | 70.92                               | _        |
|--------------|-------------|--------------|--------------|--------------|-------------|-------------|-------|--------------------------|-----------------------------|------------------------------------|-------------------------------------|----------|
| 10.5<br>18.4 | 9.5<br>17.7 | 10.8<br>17.4 | 10.1<br>16.2 | 12.0<br>17.9 | 9.2<br>19.7 | 8.2<br>26.9 |       | 4,614.<br>,670.46<br>5 9 | 906.59<br>4,741<br>3,059.53 | 6,0<br>609.75<br>4,999<br>2,667.76 | 5,882.90<br>7.12<br>6,0<br>3,306.72 | 7,963.14 |
| 25.7         | 27.9        | 31.4         | 33.7         | 30.2         | 28.8        | 24.8        | 426.4 |                          | 6                           | 609                                | 837                                 | 927      |
| 2014-15      | 2015-16     | 2016-17      | 2017-18      | 2018-19      | 2019-20     | 2020-21     | 2014  | 4-15                     | 2015-16                     | 2016-17                            | 2017-18                             | 2018     |

The sectors accounted for 59.9 per cent of total spending on CSR in FY21, compared with 54.6 per cent of total spend in FY15.

While education's share has declined, health care has assumed importance. Education accounted for 25.7 per cent of total CSR spending in FY15, which increased to 33.7 per cent in FY18, but has since fallen to 24.8 per cent in FY21. In contrast,

health care spending has increased from 16.2 per cent in FY18 to 26.9 per cent in FY21.

Moreover, most of the funds are flowing to the developed states rather than those that require the funds for development. Maharashtra, for instance, accounts for 13 per cent of the total spending. Six states - Andhra Pradesh, Delhi, Guiarat, Karnataka, Maharashtra

and Tamil Nadu - accounted for over one-third of total CSR spending in FY21.

2019-20

Source: National CSR portal

(in ₹ cr)

2020-21

Place: New Delhi

Date : March 01, 2022

The share of these six states has declined from 42.4 per cent in FY17. But the share of more populous and poor states like UP, Bihar, Chhattisgarh and Jharkhand has remained negligible. These four states accounted for just 6 per cent of total CSR spending in FY21.