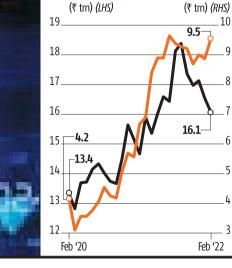

# **NSE FMCG index hits 9-month** low, but metal firms soar

Russia-Ukraine conflict could hurt FMCG firms' earnings, compress demand: Experts

### **KRISHNA KANT** Mumbai, 1 March

he Russia-Ukraine crisis and the resulting rise in commodity prices has begun to weigh on consumer stocks while it has turned the fortunes of metals and mining stocks. The combined market capitalisation of NSE EMCG Index has slumped to a nine-month low, while the BSE Metal Index's market capitalisation is now at a six-month high.

The BSE Metal index, which tracks the share prices of the country's top 10 metal and mining stocks - such as Tata Steel, JSW Steel, Hindalco, Vedanta, Coal India, NMDC, and Hindustan Zinc - closed Monday with market cap of ₹9.53 trillion, up 7.3 per cent from ₹8.88 trillion at the end of January.

In the same period, the combined market cap of fast-moving consumer goods stocks in the NSE FMCG Index have declined 2.8 per cent to ₹16.07 trillion from ₹16.53 trillion at the end of January. In fact, the index is now down 12.6 per cent from its peak market cap of ₹18.4 trillion reached at the end of September, while the BSE Metal index has risen 10 per cent from its recent low market cap of ₹8.69 trn in

November. (See adjoining chart) The NSE FMCG Index tracks the market cap of the top 15 stocks in the sector like Hindustan Unilever, ITC, Nestlé India, Britannia Industries, Dabur, Godrej Consumer, Tata Consumer, Colgate Palmolive, and United Spirits.

## **NSE FMCG INDEX VS BSE METALS INDEX** The historical trend in Mcap of NSE

FMCG Index and BSE Metals Index NSE EMCG Index BSE Metal Index

In contrast, the rise in commodity prices due to the Russia-Ukraine conflict would translate into record high revenues and profits for metals and mining companies in the forthcoming quarters.