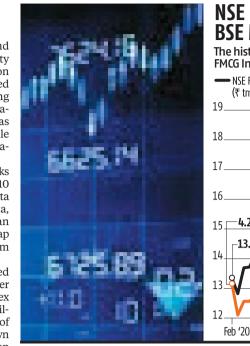

# **NSE FMCG index hits 9-month** low, but metal firms soar

Russia-Ukraine conflict could hurt FMCG firms' earnings, compress demand: Experts

### **KRISHNA KANT** Mumbai, 1 March

he Russia-Ukraine crisis and the resulting rise in commodity prices has begun to weigh on consumer stocks while it has turned the fortunes of metals and mining stocks. The combined market capitalisation of NSE EMCG Index has slumped to a nine-month low, while the BSE Metal Index's market capitalisation is now at a six-month high.

The BSE Metal index, which tracks the share prices of the country's top 10 metal and mining stocks - such as Tata Steel, JSW Steel, Hindalco, Vedanta, Coal India, NMDC, and Hindustan Zinc - closed Monday with market cap of ₹9.53 trillion, up 7.3 per cent from ₹8.88 trillion at the end of January.

In the same period, the combined market cap of fast-moving consumer goods stocks in the NSE FMCG Index have declined 2.8 per cent to ₹16.07 trillion from ₹16.53 trillion at the end of January. In fact, the index is now down 12.6 per cent from its peak market cap of ₹18.4 trillion reached at the end of September, while the BSE Metal index has risen 10 per cent from its recent low market cap of ₹8.69 trn in

November. (See adjoining chart) The NSE FMCG Index tracks the market cap of the top 15 stocks in the sector like Hindustan Unilever, ITC, Nestlé India, Britannia Industries, Dabur, Godrej Consumer, Tata Consumer, Colgate Palmolive, and United Spirits.

## **NSE FMCG INDEX VS BSE METALS INDEX** The historical trend in Mcap of NSE

FMCG Index and BSE Metals Index NSE EMCG Index BSE Metal Index

In contrast, the rise in commodity prices due to the Russia-Ukraine conflict would translate into record high revenues and profits for metals and mining companies in the forthcoming quarters.